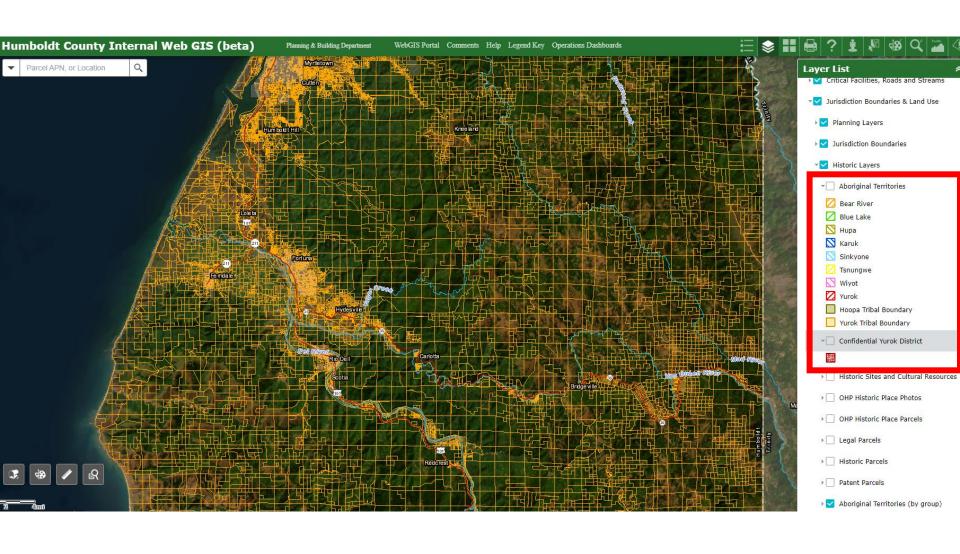

# **MAPPING EFFORT PURPOSE** To develop a tool for guiding when to solicit tribal input & Know what Tribes to contact reached out to each Tribe Humboldt collected/developed Mapping using GIS County kept confidential internal use only collaborative process