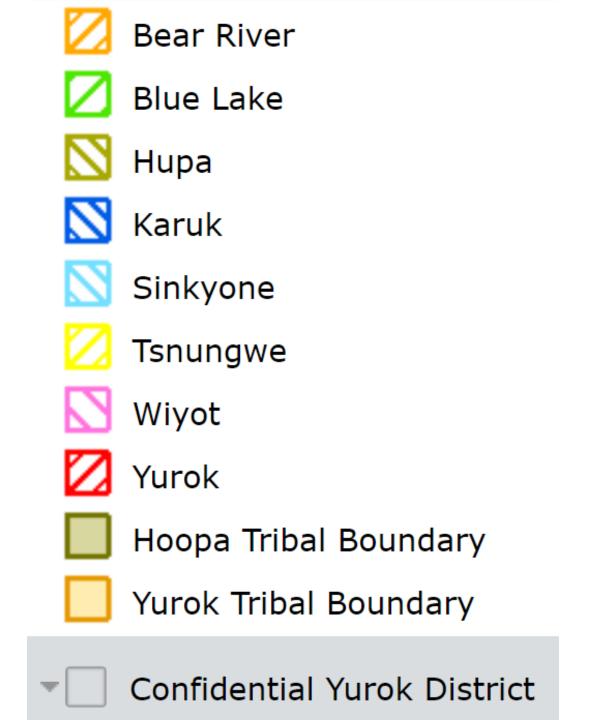

# **MAPPING EFFORT PURPOSE** To develop a tool for guiding when to solicit tribal input & Know what Tribes to contact reached out to each Tribe Humboldt collected/developed Mapping using GIS County kept confidential internal use only collaborative process